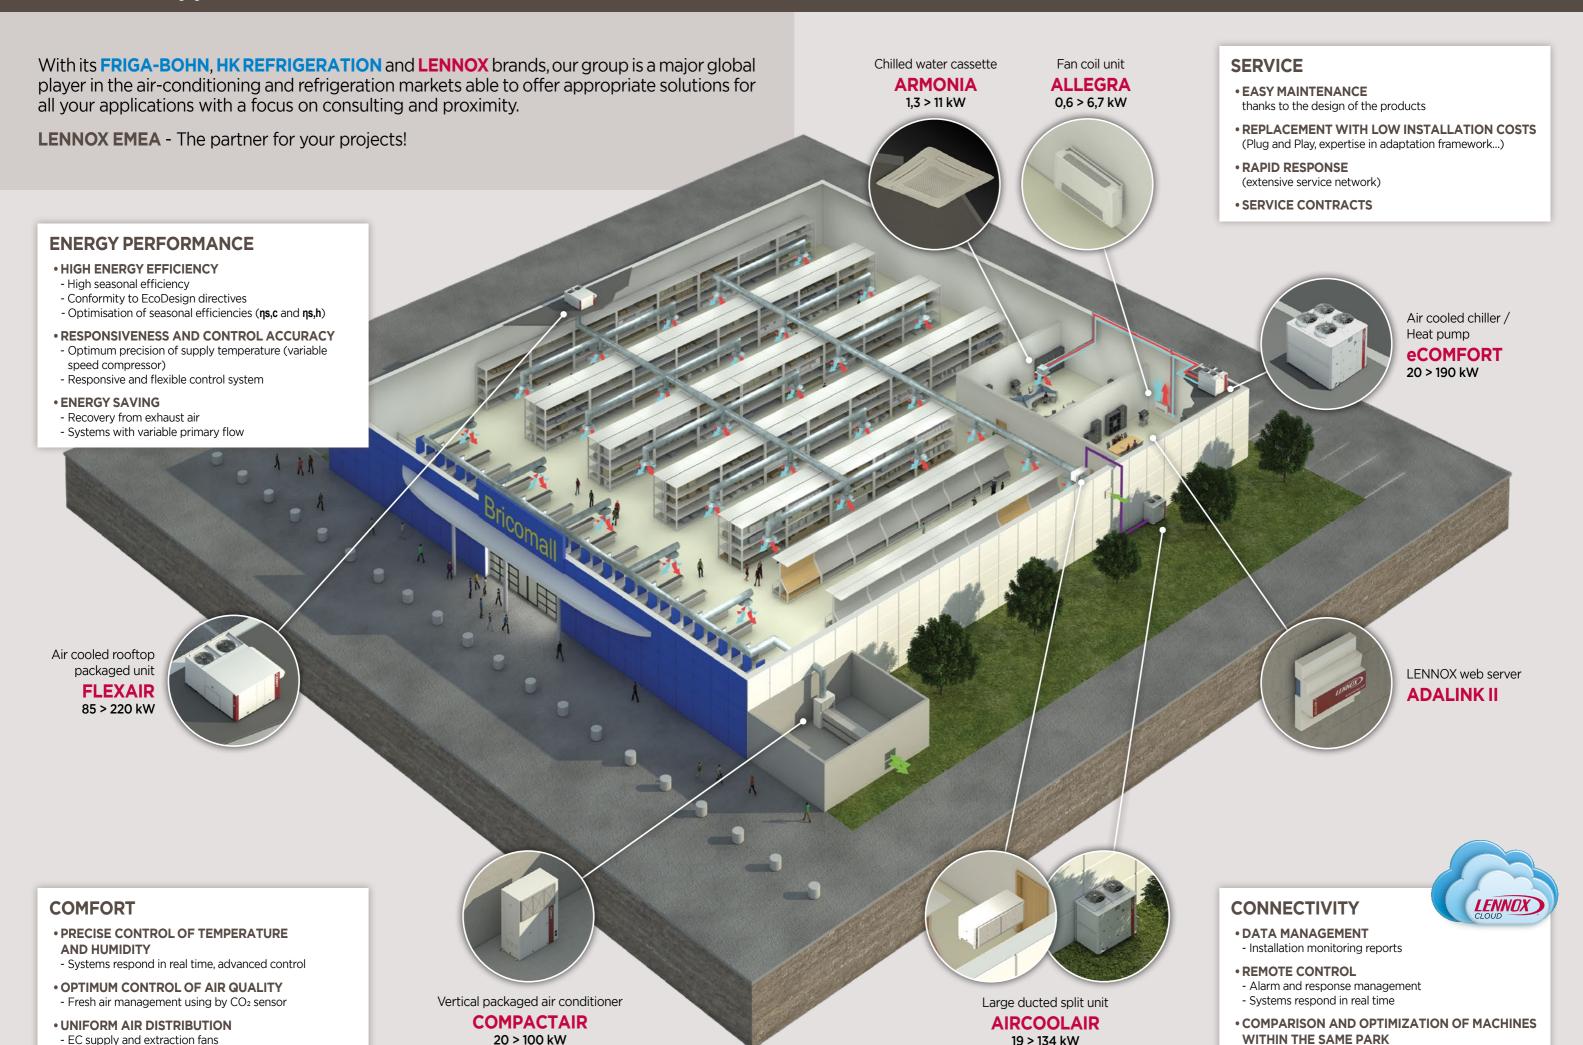

## LENNOX EMEA

The partner for your projects

**LENNOX EMEA** listens to your needs, then offers a set of systems and services that meet the demands of your business and help you optimise your investments.

- EC supply and extraction fans

19 > 134 kW